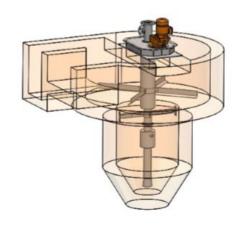

# Vortex Grit System & Classifier

The OR-TEC True Grit System is the perfect solution for separating and dewatering grit/sand from wastewater. The True Grit's unique adjustable rotating blades create a vortex that promotes grit settling. A pneumatic airlift or grit pump positioned adjacent to the grit system transfers the settled grit to the Grit Classifier. In the Grit Classifier further settling occurs and the grit is augered up and out of the tank for ease of disposal. An optional wash system incorporated in the screw section of the separator makes it possible to greatly reduce organic material from the grit/sand.

#### **Construction material**

Shaft, paddles and transfer pipework: Stainless Steel 304 or 316 Drive System housing: Epoxy coated hardened carbon steel