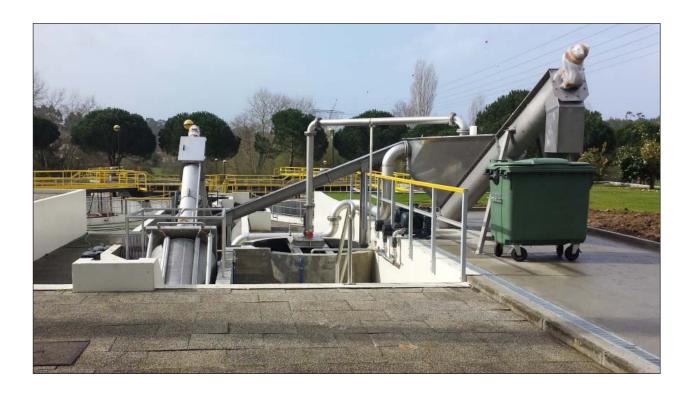

# Vortex Grit System & Classifier

The OR-TEC True Grit System is the perfect solution for separating and dewatering grit/sand from wastewater. The True Grit's unique adjustable rotating blades create a vortex that promotes grit settling. A pneumatic airlift or grit pump positioned adjacent to the grit system transfers the settled grit to the Grit Classifier. In the Grit Classifier further settling occurs and the grit is augered up and out of the tank for ease of disposal. An optional wash system incorporated in the screw section of the separator makes it possible to greatly reduce organic material from the grit/sand.