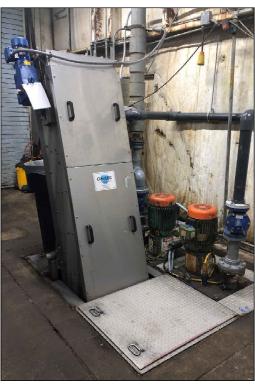

## **OR-TEC SEPTAGE RECEIVER**

A Septage Receiver Bar Screen in a Tank

The Septage Receiver Bar Screen accepts waste directly from the septage hauler. It ensures that the septage entering the plant has been thoroughly screened.

The unit is robust, reliable, easy to operate and maintain and screens to 1/8" (3mm) or 1/4" (6mm) without the use of washwater and brushes....and it will not blind.

The screen is designed to meet US-EPA guidelines for septage of 15,000 mg/L of TSS and 8,000 mg/L of FOG

## Construction material Stainless Steel AISI 304 or AISI 316

- .. 3mm 6mm
- " Removes wipes
- " No Washwater
- " No Brushes
- " No Blinding

40th Anniversary 1980-2020