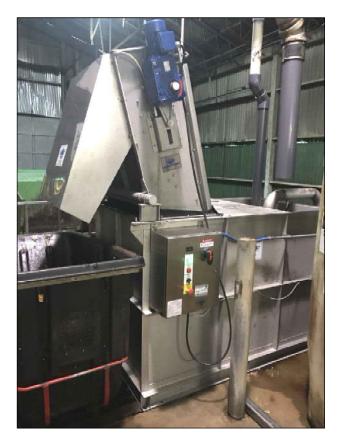

## **OR-TEC SEPTAGE RECEIVER**

A Septage Receiver Bar Screen in a Tank

The Septage Receiver Bar Screen accepts waste directly from the septage hauler. It ensures that the septage entering the plant has been thoroughly screened.

The unit is robust, reliable, easy to operate and maintain and screens to 1/8" (3mm) or 1/4" (6mm) without the use of washwater and brushes....and it will not blind.

The screen is designed to meet US-EPA guidelines for septage of 15,000 mg/L of TSS and 8,000 mg/L of FOG