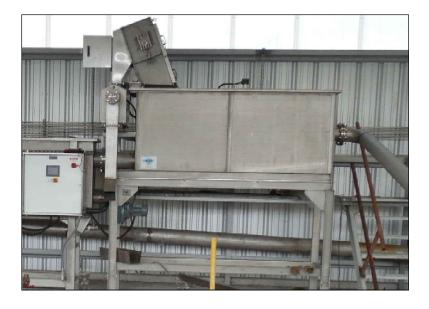

## **OR-TEC SEPTAGE RECEIVER**

A Septage Receiver Bar Screen in a Tank

The Septage Receiver Bar Screen accepts waste directly from the septage hauler. It ensures that the septage entering the plant has been thoroughly screened.

The unit is robust, reliable, easy to operate and maintain and screens to 1/8" (3mm) or 1/4" (6mm) without the use of washwater and brushes....and it will not blind.

The screen is designed to meet US-EPA guidelines for septage of 15,000 mg/L of TSS and 8,000 mg/L of FOG