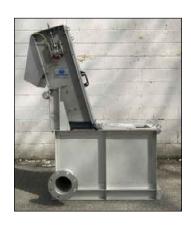

## **OR-TEC SEPTAGE RECEIVER**

A Septage Receiver Bar Screen in a Tank

The Septage Receiver Bar Screen accepts waste directly from the septage hauler. It ensures that the septage entering the plant has been thoroughly screened.

The unit is robust, reliable, easy to operate and maintain and screens to 1/8" (3mm) or 1/4" (6mm) without the use of washwater and brushes....and it will not blind.

The screen is designed to meet US-EPA guidelines for septage of 15,000 mg/L of TSS and 8,000 mg/L of FOG