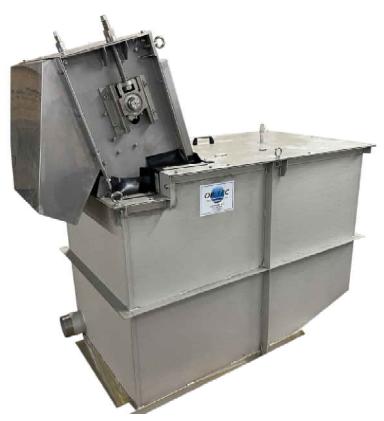

## **OR-TEC SEPTAGE RECEIVER**

A Septage Receiver Bar Screen in a Tank

The Septage Receiver Bar Screen accepts waste directly from the septage hauler. It ensures that the septage entering the plant has been thoroughly screened.

The unit is robust, reliable, easy to operate and maintain and screens to 1/8" (3mm) or 1/4" (6mm) without the use of washwater and brushes....and it will not blind.

The screen is designed to meet US-EPA guidelines for septage of 15,000 mg/L of TSS and 8,000 mg/L of FOG

## Construction material Stainless Steel AISI 304 or AISI 316

- .. 3mm 6mm
- " Removes wipes
- " No Washwater
- " No Brushes
- " No Blinding

40th Anniversary 1980-2020