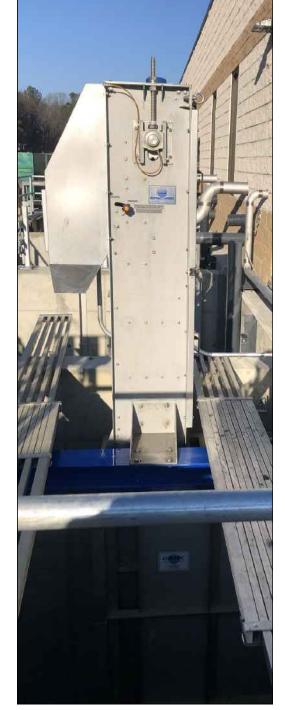

## **OR-TEC SEPTAGE RECEIVER**

A Septage Receiver Bar Screen in a Tank

The Septage Receiver Bar Screen accepts waste directly from the septage hauler. It ensures that the septage entering the plant has been thoroughly screened.

The unit is robust, reliable, easy to operate and maintain and screens to 1/8" (3mm) or 1/4" (6mm) without the use of washwater and brushes....and it will not blind.

The screen is designed to meet US-EPA guidelines for septage of 15,000 mg/L of TSS and 8,000 mg/L of FOG

## Construction material Stainless Steel AISI 304 or AISI 316

- .. 3mm 6mm
- " Removes wipes
- " No Washwater
- " No Brushes
- " No Blinding

40th Anniversary 1980-2020