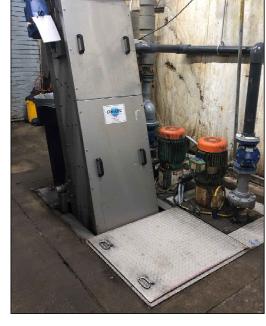

## **OR-TEC SEPTAGE RECEIVER**

A Septage Receiver Bar Screen in a Tank

The Septage Receiver Bar Screen accepts waste directly from the septage hauler. It ensures that the septage entering the plant has been thoroughly screened.

The unit is robust, reliable, easy to operate and maintain and screens to 1/8" (3mm) or 1/4" (6mm) without the use of washwater and brushes....and it will not blind.

The screen is designed to meet US-EPA guidelines for septage of 15,000 mg/L of TSS and 8,000 mg/L of FOG

## Construction material Stainless Steel AISI 304 or AISI 316

- .. 3mm 6mm
- " Removes wipes
- " No Washwater
- " No Brushes
- " No Blinding

40th Anniversary 1980-2020