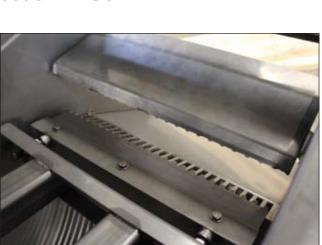

A simple self-cleaning screen for municipal wastewater treat ment plants, industrial effluents, sewage works, recirculation waters, feedwaters, grease trap wastes etc.

Slowly rotating rakes remove screened particles and a dampened scraper system discharges them from the screen ready for disposal