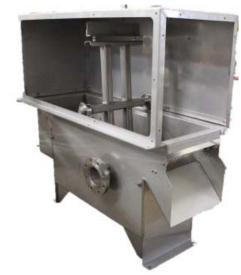

## OR-TEC ROTARY RAKE SCREEN

OR-TEC Rotary Rake Screens are perfect for screening grease trap wastes as well as domestic septage. They are also suitable for fine and coarse screening of the influent to municipal and industrial wastewater treatment plants and for almost any application where inexpensive, efficient screening is required. Units are manufactured from stainless steel in USA

A simple self-cleaning screen for municipal wastewater treat ment plants, industrial effluents, sewage works, recirculation waters, feedwaters, grease trap wastes etc.

Slowly rotating rakes remove screened particles and a dampened scraper system discharges them from the screen ready for disposal