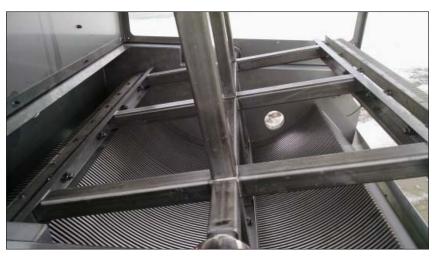

## OR-TEC ROTARY RAKE SCREEN

OR-TEC Rotary Rake Screens are perfect for screening grease trap wastes as well as domestic septage. They are also suitable for fine and coarse screening of the influent to municipal and industrial wastewater treatment plants and for almost any application where inexpensive, efficient screening is required. Units are manufactured from stainless steel in USA

A simple self-cleaning screen for municipal wastewater treat ment plants, industrial effluents, sewage works, recirculation waters, feedwaters, grease trap wastes etc.

Slowly rotating rakes remove screened particles and a dampened scraper system discharges them from the screen ready for disposal