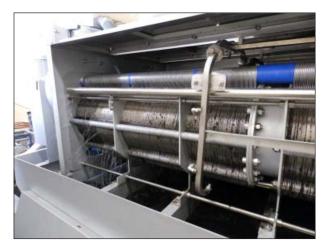

## OR-TEC ROCKER® Press 200, 300, 400 & 600 Series

The OR-TEC Rocker® Press is an enclosed high performance sludge dewatering system. It utilizes a central screw and a slowly rocking multi-disk filter to gradually increase pressure on flocculated sludge and produce an exceptionally dry cake. There is no physical contact between the screw and the multi-disc filter or between discs which prevents unnecessary wear and tear. Very low washwater, electrical and polymer use and high capture rates make the system a very affordable sludge dewatering solution.