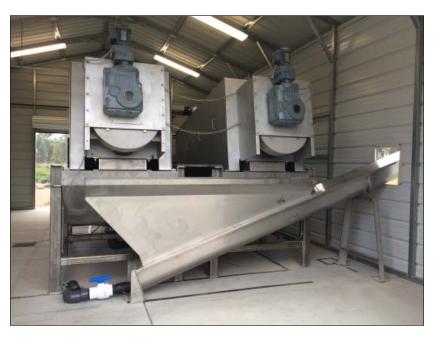

## OR-TEC ROCKER® Press 200, 300, 400 & 600 Series

The OR-TEC Rocker® Press is an enclosed high performance sludge dewatering system. It utilizes a central screw and a slowly rocking multi-disk filter to gradually increase pressure on flocculated sludge and produce an exceptionally dry cake. There is no physical contact between the screw and the multi-disc filter or between discs which prevents unnecessary wear and tear. Very low washwater, electrical and polymer use and high capture rates make the system a very affordable sludge dewatering solution.

14500 Industrial Ave. South Maple Heights, OH 44137 p: 216-475-5225 f: 216-475-5229 info@or-tec.com

The OR-TEC Rocker® Press offers a completely operational, skid mounted and self-contained system which can include:

- Rocker® Press
- Controls
- Sludge Pumps
- Flocculation System
- Polymer Dosing Unit
- Sludge Cake Auger